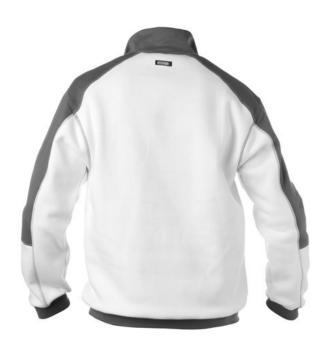

# **TWO-TONE SWEATSHIRT**

Hard-wearing work sweater with high collar. Open the short zip to easily put it on or take it off and close the zip for more warmth. Thanks to the available colours, this sweatshirt is often worn by painters and plasterers, but also in other industries professionals get to work with the DASSY® Basiel.

#### **Product details**

- short zipper
- zipper with chin protection
- reinforced seams at neck, shoulders and sleeves
- knitted cuffs, bottom and collar
- contrast stitching
- suitable for embroidery and printing
- tested for harmful substances according to OEKO-TEX® Standard 100 (0910058/Centexbel)

#### Colours

white/cement grey (6141) - cement grey/black (6471) - black/cement grey (6741)