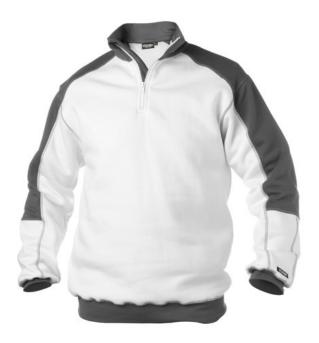

# **TWO-TONE SWEATSHIRT**

Hard-wearing work sweater with high collar. Open the short zip to easily put it on or take it off and close the zip for more warmth. Thanks to the available colours, this sweatshirt is often worn by painters and plasterers, but also in other industries professionals get to work with the DASSY® Basiel.

#### **Product details**

- short zipper
- zipper with chin protection
- reinforced seams at neck, shoulders and sleeves
- knitted cuffs, bottom and collar
- contrast stitching
- suitable for embroidery and printing
- tested for harmful substances according to OEKO-TEX® Standard 100 (0910058/Centexbel)

#### Colours

white/cement grey (6141) - cement grey/black (6471) - black/cement grey (6741)