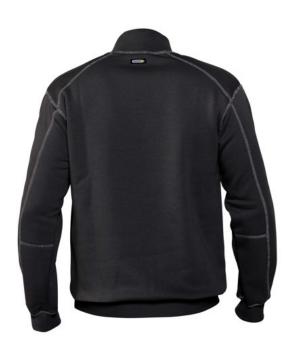

# **SWEATSHIRT**

Not your average sweater, but a robust work sweatshirt thanks to the reinforced seams at neck, shoulders and sleeves. Open the short zip to easily put it on or take it off and close the zip to regulate the temperature. The neutral design and wear-resistant fabric make the DASSY<sup>®</sup> Felix your perfect partner for personalisation with embroidery or printing.

## **Product details**

- short zipper
- zipper with chin protection
- reinforced seams at neck, shoulders and sleeves
- knitted cuffs, bottom and collar
- contrast stitching
- suitable for embroidery and printing