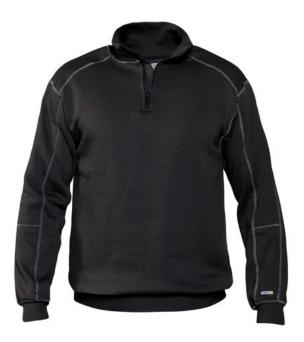

# **SWEATSHIRT**

Not your average sweater, but a robust work sweatshirt thanks to the reinforced seams at neck, shoulders and sleeves. Open the short zip to easily put it on or take it off and close the zip to regulate the temperature. The neutral design and wear-resistant fabric make the DASSY<sup>®</sup> Felix your perfect partner for personalisation with embroidery or printing.

## **Product details**

- short zipper
- zipper with chin protection
- reinforced seams at neck, shoulders and sleeves
- knitted cuffs, bottom and collar
- contrast stitching
- suitable for embroidery and printing