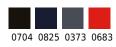

#### Colours

navy (0825) - black (0704) - cement grey (0373) - red (0683)

### Colours