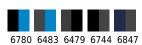

#### Colours

black/azure blue (6780) - anthracite grey/azure blue (6483) - midnight blue/anthracite grey (6847) - anthracite grey/black (6479) - black/anthracite grey (6744)

## Colours