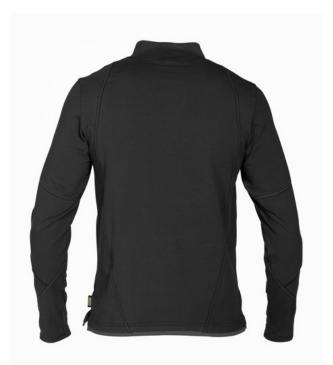

#### **Product details**

- rib-knit round neck
- reinforced from shoulder to shoulder
- short zipper
- zipper with chin protection
- side vents
- two-needle stitching around neck, sleeves and bottom
- contrast stitching
- suitable for embroidery and printing
- tested for harmful substances according to OEKO-TEX<sup>®</sup> Standard 100 (0910058/Centexbel)