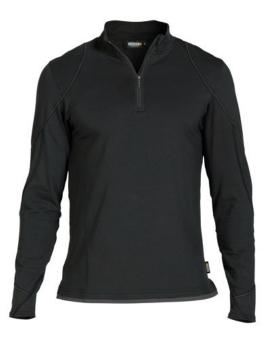

# **T-SHIRT WITH LONG SLEEVES**

This T-shirt with long sleeves offers the comfort of a T-shirt in colder weather.

#### **Product details**

- rib-knit round neck
- reinforced from shoulder to shoulder
- short zipper
- zipper with chin protection
- side vents
- two-needle stitching around neck, sleeves and bottom
- contrast stitching
- suitable for embroidery and printing
- tested for harmful substances according to OEKO-TEX<sup>®</sup> Standard 100 (0910058/Centexbel)