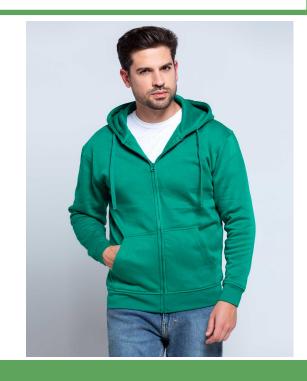

## **SWUAHOOD**

**Unisex hooded sweatshirt with full zipper cover and kangaroo pocket**. Available in 10 colors and from size XS to XXL. Because of its higher polyester composition, some of our customers use the **white sweatshirt to sublimate**.

#### Details:

- · Hooded sweatshirt.
- Dyed-to-match drawcord.
- Kissing zipper.
- Pouch pocket for extra carry.
- Cuffs and bottom hem in 1x1 rib with elastane.
- 290 g/m² approx.
- 65% Polyester / 35% Cotton